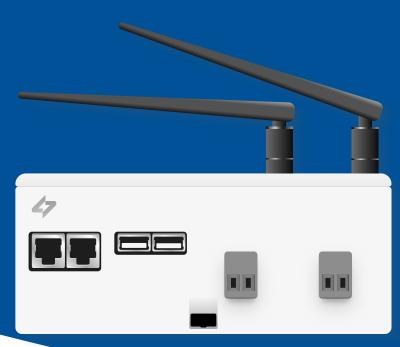

# The Wattsense® Tower

A building management product to reduce costs, upgrade BMS, and centralise data.

#### Install the box

In less than a day install the box on the electrical cabinet of your building. Connect it to your networks and equipment.