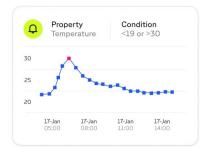

### Alarms

Your technicians are the first notified when there are issues with the building's equipment.

#### Configure your equipment remotely

Your technicians are the first notified when there are issues with the building's equipment.