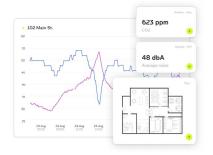

#### Dashboards

Easily share data and optimise your building management strategy with data visualisation tools.

### Graphs

Make informed decisions by analysing the main trends in your building.