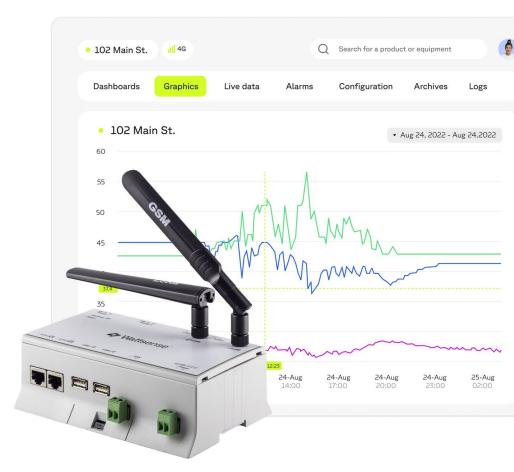

# The Tower user console

A web-based interface to connect your equipment in a few clicks with a growing equipment library of over 700 devices, retrofit your BMS and stay in control of your building.

### Graphs

Make informed decisions by analysing the main trends in your building.