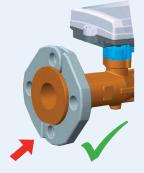

#### Attention:

Don't forget the gaskets!

» Fix the remaining bolts.

» Align the flow meter in the correct position (electronics ± 45° from horizontal position).

- » Fix the screws.
- » READY!