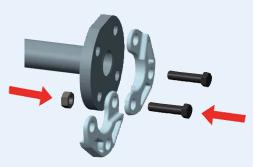

### 1 IT'S SO SIMPLE

» Hold the 2 flange segments together and place two bolts in the two lower holes, fix the nuts by hand.

The flat side of flange should show be oriented to the counter flange.

» Leave the flanges open.

2

- » Place the meter into the open flanges.
- » Close the flanges.

#### Attention:

Don't forget the gaskets!

» Fix the remaining bolts.

» Align the flow meter in the correct position (electronics ± 45° from horizontal position).

- » Fix the screws.
- » READY!