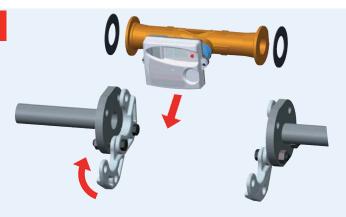

### 1 IT'S SO SIMPLE

» Hold the 2 flange segments together and place two bolts in the two lower holes, fix the nuts by hand.

The flat side of flange should show be oriented to the counter flange.

» Leave the flanges open.

2

- » Place the meter into the open flanges.
- » Close the flanges.