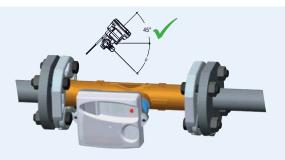

#### Attention:

Don't forget the gaskets!

» Fix the remaining bolts.

» Align the flow meter in the correct position (electronics ± 45° from horizontal position).

- » Fix the screws.
- » READY!