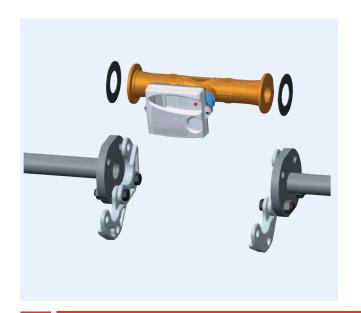

# **Itron's innovative mobile flanges**

Now also available for heat meters

- » Installation in 3 steps
- » Fast, secure, simple
- » Moving flanges
- » All Flange meters DN25-50