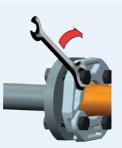

#### Attention:

Don't forget the gaskets!

» Fix the remaining bolts.

» Align the flow meter in the correct position (electronics ± 45° from horizontal position).

- » Fix the screws.
- » READY!