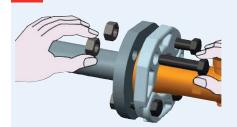

#### Attention:

Don't forget the gaskets!

» Fix the remaining bolts.

» Align the flow meter in the correct position (electronics ± 45° from horizontal position).

- » Fix the screws.
- » READY!