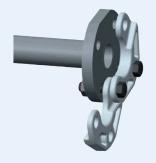

#### Attention:

Don't forget the gaskets!

» Fix the remaining bolts.

» Align the flow meter in the correct position (electronics ± 45° from horizontal position).

- » Fix the screws.
- » READY!