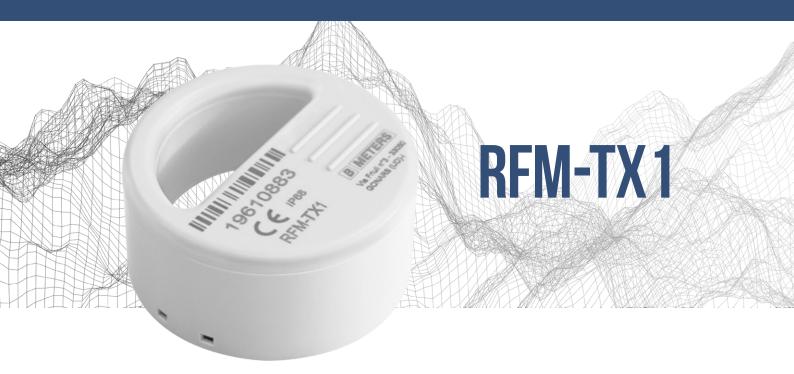

## Wireless M-BUS transmission module for water meters

The RFM-TX1 is a radio module suitable for the water consumption data radio transmission applicable to the single jet GSD8-RFM water meters.

Easy to install and configure, it is designed with ultra-low power consumption components and special algorithms for energy savings.

In addition to the actual consumption and up to 12 months of historical values, it can detect several fraud attempts against the meters, maximum flow rate (Q4) exceeded and plumbing system downstream leakage.

## **TECHNICAL FEATURES**

| Transmission interface | W-Mbus EN13757-4 @868 MHz ≤ 10 mW                                                                                           |
|------------------------|-----------------------------------------------------------------------------------------------------------------------------|
| Signal coverage        | 300 meters*                                                                                                                 |
| Measure sensibility    | 1 litre                                                                                                                     |
| Power supply           | Lithium battery 3.6V                                                                                                        |
| Battery life           | +10 years**                                                                                                                 |
| Size                   | 30 x 67 x 67 mm                                                                                                             |
| Weight                 | 43g                                                                                                                         |
| Configuration          | Wireless with RFM-RX2 and dedicated software                                                                                |
| Working temperature    | from +1°C to +55°C                                                                                                          |
| Protection class       | IP68                                                                                                                        |
| Transmitted data       | Volume (consumption), total of backward flow, 12 monthly historical values, battery status, alarms                          |
| Alarms                 | Discharged battery, module removal, magnetic fraud attempt, maximum flow rate overlapping, backward flow, leakage detection |