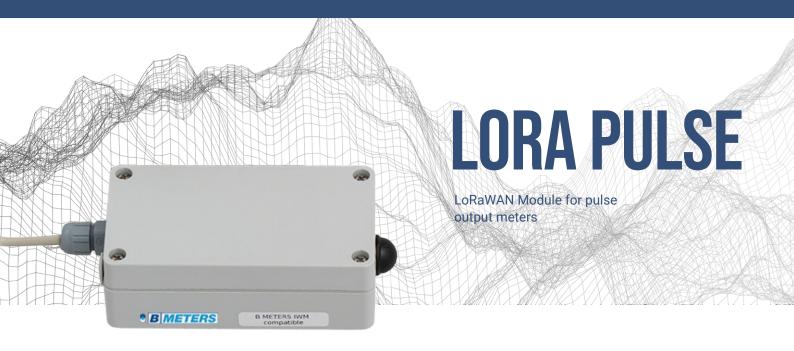

The LoRaWAN module LORA-PULSE is designed to work in combination together with any brand, size, or version of water meter equipped with a pulse output. Especially a pulse output module by B METERS, the IWM-PL3 and the IWM-PL4.

The transmitted data and alarms are recorded by the meters through a LoRaWAN network in cases where the integrated module cannot be used, or where it's required to turn away the module from the meter.

## **TECHNICAL FEATURES**

| Radio interface       | LoRaWAN EU868                       |
|-----------------------|-------------------------------------|
| Frequency bands       | 868 MHz                             |
| Join mode             | OTAA (ABP on request)               |
| Battery life length   | 10 years (dependent on application) |
| Primary cell          | Lithium Manganese 3V                |
| Size & capacity       | 2x CR123A 1.7 Ah                    |
| Replaceable           | Yes                                 |
| Size                  | 120 x 65 x 43 mm                    |
| Weight                | 180 g                               |
| Operating temperature | +1°C - +55°C                        |
| Humidity              | 0 - 80%                             |
| IP Protection         | IP68                                |
| Certifications        | RoHS compliant CE LoRaWAN           |